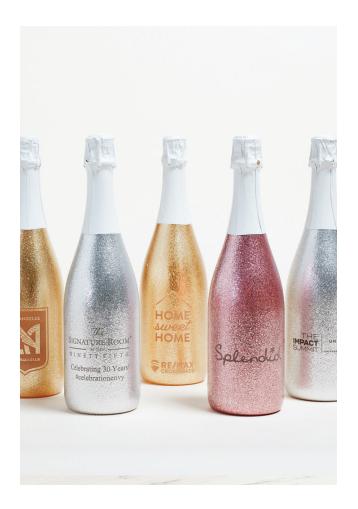

## Custom Etched Shimmer Bottles

Create a unique impression by adding your logo to one of our Gold or Silver Shimmer Edition California Brut Sparkling Wine bottles or try our newest Pink Shimmer Edition featuring our Sparkling Rosé Wine.

- Minimum purchase of 6 bottles per logo
- · Custom Shimmer bottles: \$59 each
- Recommended logo size is approximately 3" x 3" (may vary depending on artwork provided)
- High resolution logo required (.ai or .eps is preferred)
- 5-7 business day lead time\*