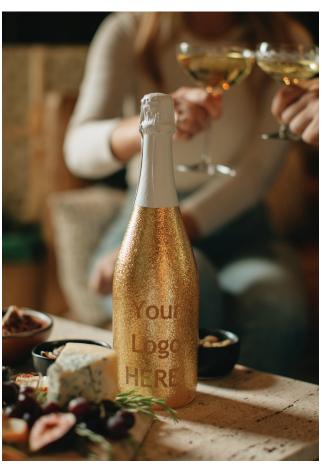

## Custom Etched Shimmer Bottles

Create a unique impression by adding your logo to one of our Gold or Silver Shimmer Edition California Brut Sparkling Wine bottles or try our newest Pink Shimmer Edition featuring our Sparkling Rosé Wine.

- Minimum purchase of 6 bottles per logo
- · Custom Shimmer bottles: \$59 each
- Recommended logo size is approximately 3" x 3" (may vary depending on artwork provided)
- High resolution logo required (.ai or .eps is preferred)
- 5-7 business day lead time\*