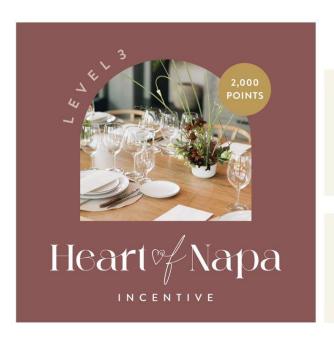

#### LEVEL 3

2,000 POINTS

Earn an Exclusive
State-of-the-Art Dinner
at the ONEHOPE Winery

► EARNING PERIOD FEB 1<sup>ST</sup>-APR 30<sup>TH</sup>