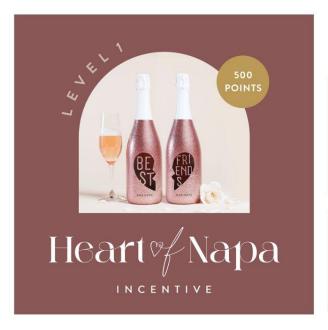

#### LEVEL 1

500 POINTS

Earn Your "Best Friends" Pink Shimmer Sparkling Rosé Duo