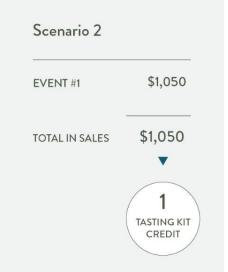

#### Earn Tasting Kit Credits (UPDATED)

### **NEW WAY**

NOW, When you reach \$500 and \$1000 in a month, you'll get Tasting Kit Credit(s). (2 max)

#### Tasting Kit Credit Program Updates

NOTE: We have sunset "Earn a Tasting Kit Credit with \$500 Qualified Events"

Close your \$500+ Qualified Events by February 8th to claim your Tasting Kit Credit.