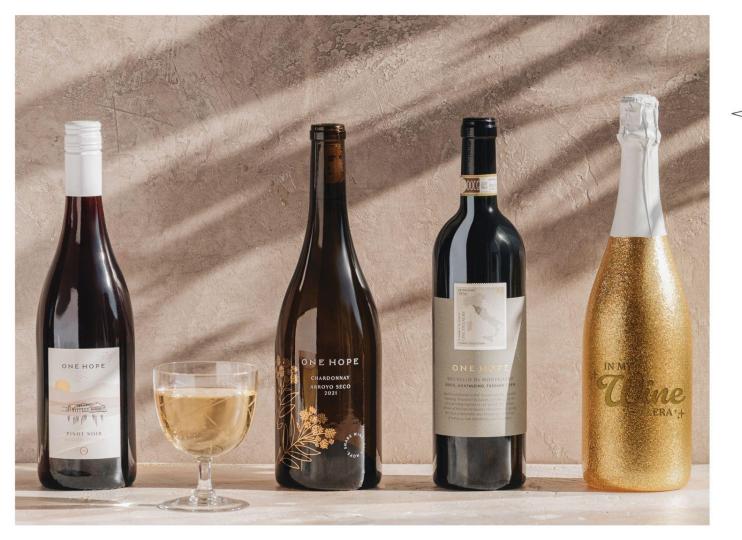

#### Host Promo

Earned at an Event of \$500 in Sales

#### Host Promo

Use the Host Promotion to find your next Host!

FOR QUALIFIED EVENTS OF \$500+, HOST RECEIVES

\$50 in Reward Points

&

\$50 for Chairty

+

This Fabulous 4-Pack