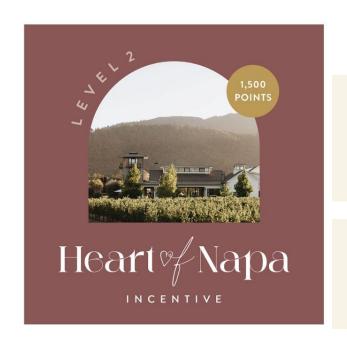

#### LEVEL 2

1,500 POINTS

Earn a 3 day/2 Night Stay for Two (with Unlimited Wine) at Estate 8 in Napa, CA