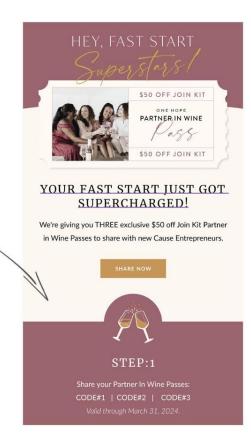

#### **NEW! Partner in Wine Passes**

WHO All CEs in Fast Start AND any CE who joins in February

WHAT Each CE in Fast Start will receive (3) \$50 off a Join Kit "Partner in Wine Passes" to offer

WHEN These passes are valid through the end of March!

#### **NEW! Partner in Wine Passes**

Unique codes will be emailed to each CE in Fast Start

Two Reminder emails will be sent to the CE to remind them of their codes to share before expiration.

These can be shared with 3 prospective CEs to use during CE Enrollment as promo code