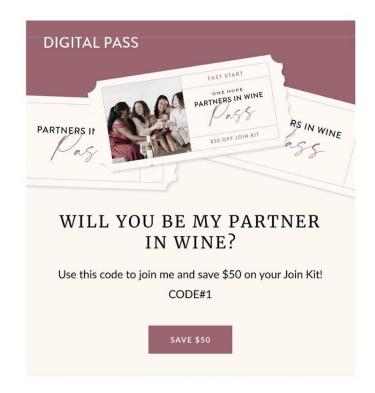

#### Introducing Partner in Wine Passes

#### **NEW! Partner in Wine Passes**

WHO All CEs in Fast Start AND any CE who joins in February

WHAT Each CE in Fast Start will receive (3) \$50 off a Join Kit "Partner in Wine Passes" to offer

WHEN These passes are valid through the end of March!

#### **NEW! Partner in Wine Passes**

Unique codes will be emailed to each CE in Fast Start

Two Reminder emails will be sent to the CE to remind them of their codes to share before expiration.

These can be shared with 3 prospective CEs to use during CE Enrollment as promo code