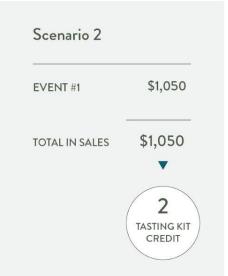

#### Earn Tasting Kit Credits (UPDATED)

### **NEW WAY**

NOW, When you reach \$500 and \$1000 in a month, you'll get Tasting Kit Credit(s). (2 max)

#### Tasting Kit Credit Program Updates

NOTE: We have sunset "Earn a Tasting Kit Credit with \$500 Qualified Events"

Close your \$500+ Qualified Events by February 8th to claim your Tasting Kit Credit.