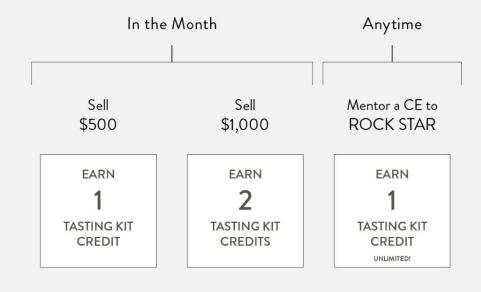

# 3 WAYS TO EARN TASTING KIT CREDITS

#### Earn Tasting Kit Credits (UPDATED)

### **OLD WAY**

Every \$500 Qualified Event Got You 1 Tasting Kit Credit

### **NEW WAY**

NOW, When you reach \$500 and \$1000 in a month, you'll get Tasting Kit Credit(s). (2 max)

#### Tasting Kit Credit Program Updates

NOTE: We have sunset "Earn a Tasting Kit Credit with \$500 Qualified Events"

Close your \$500+ Qualified Events by February 8th to claim your Tasting Kit Credit.