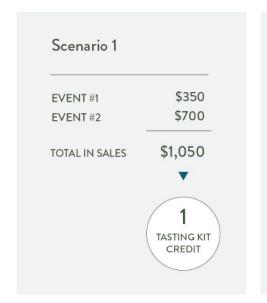

#### Earn Tasting Kit Credits (UPDATED)

### **OLD WAY**

Every \$500 Qualified Event Got You 1 Tasting Kit Credit

### **NEW WAY**

NOW, When you reach \$500 and \$1000 in a month, you'll get Tasting Kit Credit(s). (2 max)

#### Tasting Kit Credit Program Updates

NOTE: We have sunset "Earn a Tasting Kit Credit with \$500 Qualified Events"

Close your \$500+ Qualified Events by February 8th to claim your Tasting Kit Credit.