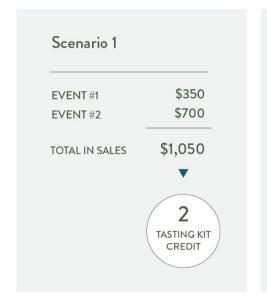

#### Earn Tasting Kit Credits (UPDATED)

### **OLD WAY**

Every \$500 Qualified Event Got You 1 Tasting Kit Credit