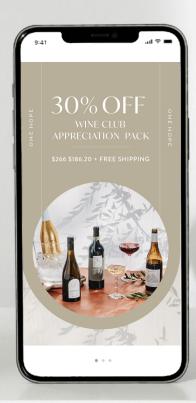

#### Wine Club Member Appreciation Pack

Wine Club Members Only!

SAVE
30%
ON THIS

Member Exclusive
4-pack

\$266 **\$186** + Free Shipping

- · Russian River Reserve Chardonnay
- · Brunello di Montalcino Sangiovese
- · Hospitality Pinot Noir
- Cheers to You! Shimmer Sparkling Brut \*Exclusively in Gold\*