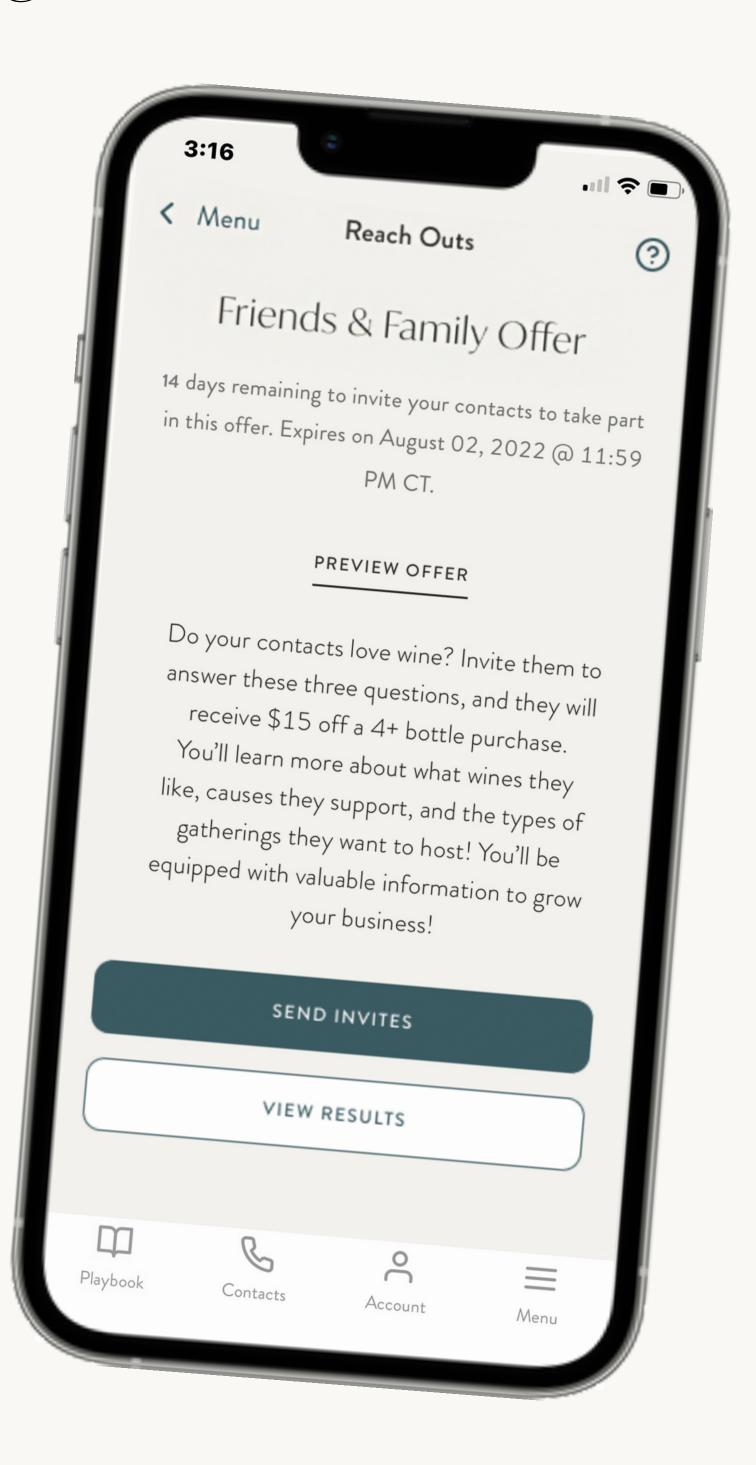

## OFFER

Send these simple 3 questions to your friends and family, and they'll receive an exclusive credit for \$15 off a 4+ bottle purchase for completing it!

This is a great way to reach out to your contacts to introduce your business! You'll be able to learn more about their interests in wine and hosting and extend a limited-time offer to shop with you.

You can share this offer with all of your contacts through your CE Back Office or iOS App! Access it by selecting "Reach Outs."

You can view the answers to your contact's surveys through the "Reach Outs" tab in your Back Office or through the menu on the iOS app . Be sure to follow up with your friends and family to provide recommendations on which wines to purchase and to be sure to use their discount before it's gone for good!