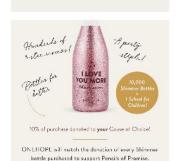

## Shop Shimmer & Help Build a School

ONEHOPE foundation will match the give back percentage (10%) on every **Shimmer** bottle sold throughout December with the goal of building new schools with Pencils of Promise.

10,000 Bottles of Shimmer = 1 school for children

11/28 (Giving Tuesday) - 12/31 (New Years Eve)

#### Be A Part Of Something Big.

Starting on Giving Tuesday, our goal is to sell 10,000 bottles of Shimmer = the funding of 1 School through Pencils of Promise through the sales of our Shimmer Collections! This will be our 3rd school built for children in need.