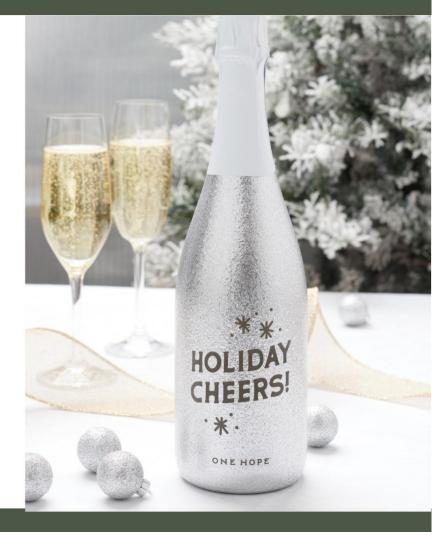

#### 'Tis The Season.

Gifting a ONEHOPE Shimmer bottle adds a unique touch of sparkle and elegance to your holiday celebrations and can be personalized with a company logo or your design of choice!

#### 5-Stars.

A party icon – these silver, gold, and pink bottles are our most popular collection with hundreds of 5-star reviews to show for it!