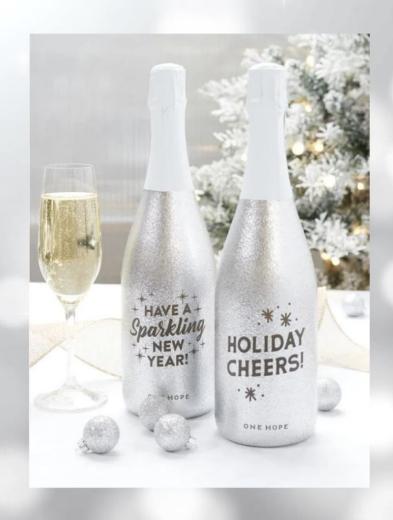

#### 'Tis The Season.

Gifting a ONEHOPE Shimmer bottle adds a unique touch of sparkle and elegance to your holiday celebrations and can be personalized with a company logo or your design of choice!

#### 5-Stars.

A party icon – these silver, gold, and pink bottles are our most popular collection with hundreds of 5-star reviews to show for it!