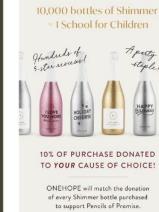

## Shop Shimmer & Help Build a School

ONEHOPE foundation will match the give back percentage (10%) on every **Shimmer** bottle sold throughout December with the goal of building new schools with Pencils of Promise.

10,000 Bottles of Shimmer = 1 school for children

11/28 (Giving Tuesday) - 12/31 (New Years Eve)

#### Be A Part Of Something Big.

Starting on Giving Tuesday, our goal is to sell 10,000 bottles of Shimmer = the funding of 1 School through Pencils of Promise through the sales of our Shimmer Collections! This will be our 3rd school built for children in need.