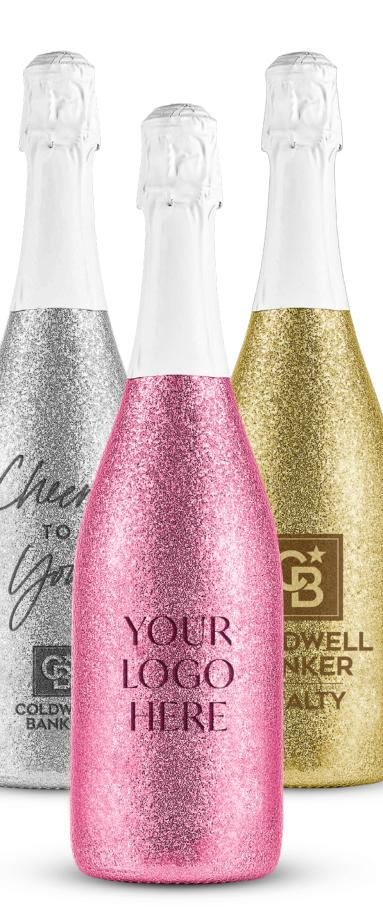

## Custom Etched Shimmer Bottles

Create a unique impression by adding your logo to one of our Gold or Silver Shimmer Edition California Brut Sparkling Wine bottles or try our Pink Shimmer Edition featuring our Sparkling Rosé Wine.

- Minimum purchase of 12 bottles per logo
- \$59 per bottle (plus tax and shipping)
- Recommended logo size is approximately 3" x 3" (may vary depending on artwork provided)
- High resolution logo required (.ai or .eps is preferred)
- 5–7 business day lead time\*