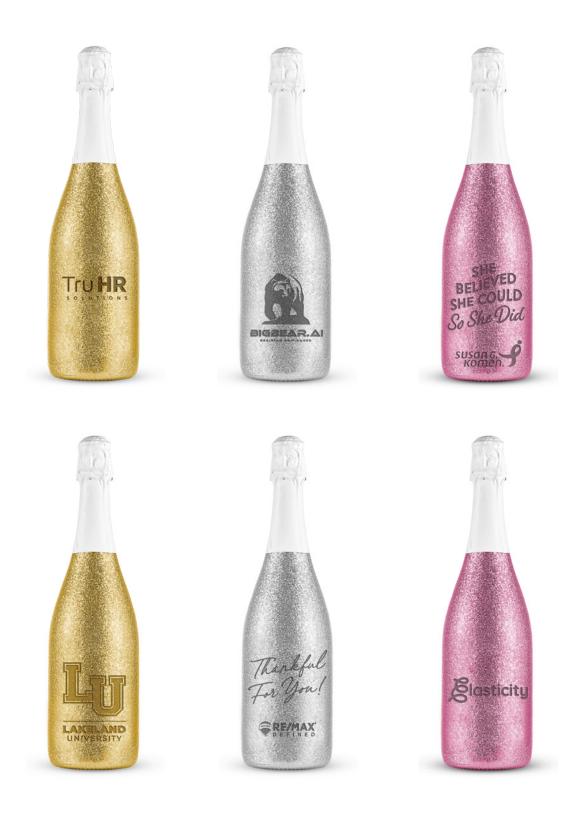

logo to one of our Gold or Silver Shimmer Edition California Brut Sparkling Wine bottles or try our Pink Shimmer Edition featuring our Sparkling Rosé Wine.

- Minimum purchase of 12 bottles per logo
- \$59 per bottle (plus tax and shipping)
- Recommended logo size is approximately 3" x 3" (may vary depending on artwork provided)
- High resolution logo required (.ai or .eps is preferred)
- 5–7 business day lead time\*

Shipping

Flat Rate Shipping \$20

Please note, ONEHOPE cannot ship wine to the following states: AK, AL, AR, DE, HI, KY, MS, RI, UT. We also cannot ship internationally or to P.O. boxes.

How to Order

Contact your local Cause Entrepreneur or email gifting@onehopewine.com

\*Extended holiday lead times may apply October through December



## See Some of Our Past Designs:



## ONE HOPE