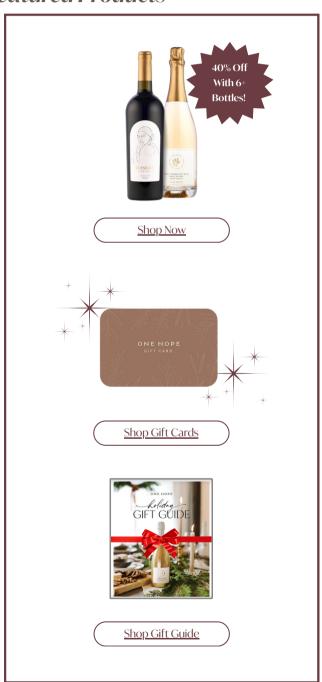

# for Customers

- Ring in the Holidays with a Delightful Duo! Your customers can save 40% on 2 perfect holiday wines when they purchase 6 or more bottles with our December PWP!
  - Napa Valley Sparkling Brut: Exclusive to 20/20
     Collective This elegant Sparkling Brut is a true gem, and the only way to experience its magic is through our December promotion.
  - Herstory Primitivo: A Holiday Delight This Primitivo is the perfect companion to any festive gatherings, with its rich flavors and warm embrace of the season.
- <u>Shipping Deadlines</u> for the Holidays are coming up but not to worry, <u>Gift Cards</u> are available all year long on and make the perfect gift!

## **Featured Products**